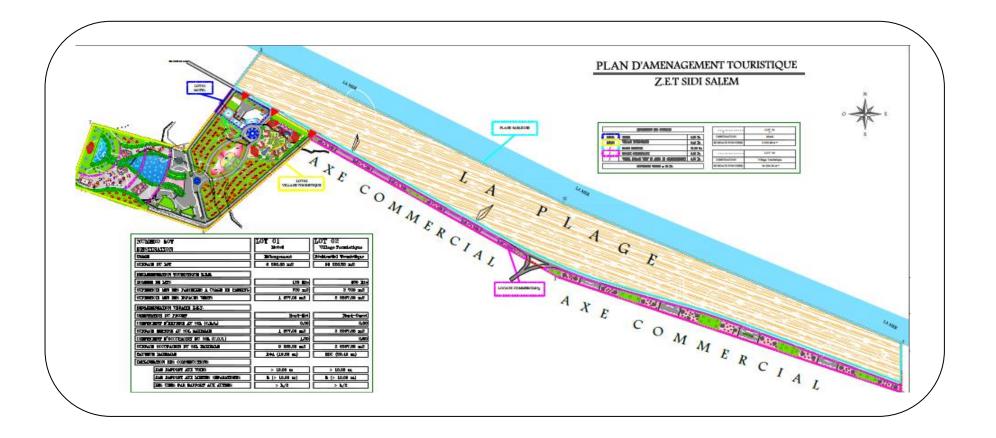

## Delimitation of ZET Sidi Salem

### ZET DE SIDI SALEM

IDIELIIMIITATION IDIE LA ZIET

### PAT of ZET sidi salem

| ZET        | Total Area | PAT                                           | Convertible | N° of lots | Juridical nature |         | Lots to  | Lots occupied       | Unassigned | Accommodation |
|------------|------------|-----------------------------------------------|-------------|------------|------------------|---------|----------|---------------------|------------|---------------|
|            |            |                                               | area        | in the PAT | State            | Private | allocate | and/or reserved for | Lots       | Capacity      |
|            |            |                                               |             |            |                  |         |          | other equipment     |            |               |
| Sidi salem | 36 ha      | Approved by<br>Order No. 366<br>of 29/11/2016 | 12.3 ha     | 04         | 04               | 00      | 01       | 00                  | 03         | 570 lit       |