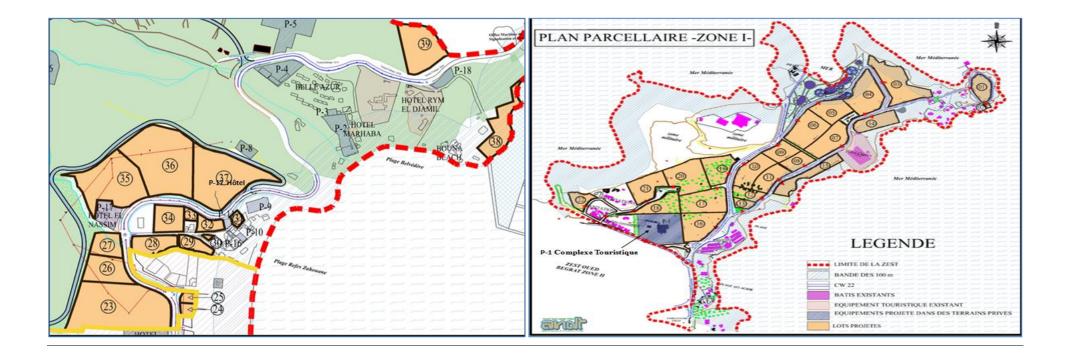

# Tourist development plans (PAT)

### PAT of ZET cornice Annaba

| ZET      | Total Area | PAT             | Convertible | N° of lots | Juridical nature |         | Lots to  | Lots occupied       | Unassigned | Accommodation |
|----------|------------|-----------------|-------------|------------|------------------|---------|----------|---------------------|------------|---------------|
|          |            |                 | area        | in the PAT | State            | Private | allocate | and/or reserved for | Lots       | Capacity      |
|          |            |                 |             |            |                  |         |          | other equipment     |            |               |
| Cornice  | 356 ha     | Approved by     | 205.74 ha   | 57         | 39               | 18      | 05       | 01                  | 33         | 5058 bed      |
| Annaba   |            | Order No. 365   |             |            |                  |         |          |                     |            |               |
| 1 minuou |            | of 11/29/2016 / |             |            |                  |         |          |                     |            |               |
|          |            | revision        |             |            |                  |         |          |                     |            |               |
|          |            | completed       |             |            |                  |         |          |                     |            |               |
|          |            | pending final   |             |            |                  |         |          |                     |            |               |
|          |            | approval        |             |            |                  |         |          |                     |            |               |